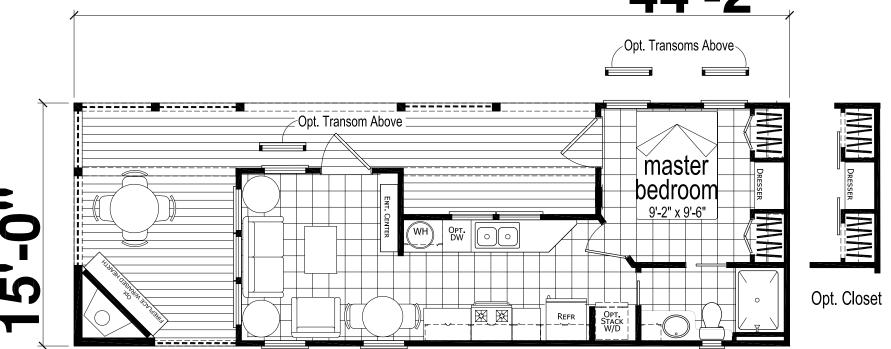

## **Somerset**

**Monarch Series** 

Park Model 1 Bedroom, 1 Bath Approx. 396 Sq. Ft.

Last Updated: 10-10-18

Opt. Kitchen

I authorize Factory Expo Park Models to build my house, per this plan.

X

Customer Signature/Date