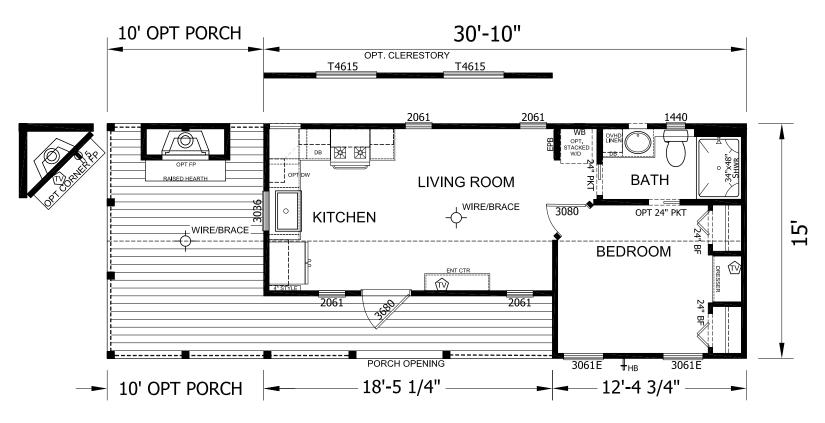

## Meeker

Imperial Series

399 SQ. FT. (Approximate) 1 Bedroom, 1 Bath

Last Updated: 2-9-21

LINO THROUGHOUT