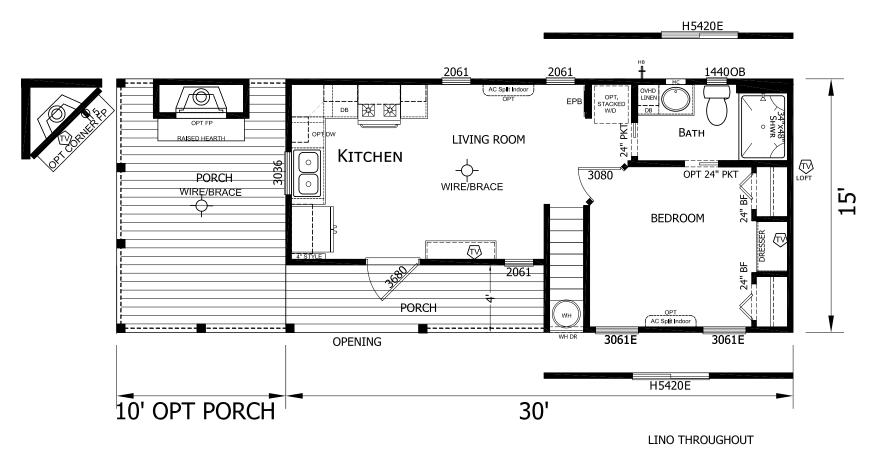

## Rumford

Imperial Series

399 SQ. FT. (Approximate) 1 Bedroom, 1 Bath, Loft

Last Updated: 2-9-21